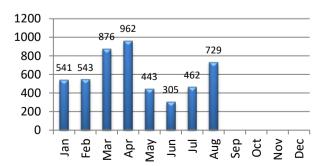

#### **Motor Vehicle Accidents - 2021**

| <b>MV Enforcement</b> | Jan | Feb | Mar | Apr | May | Jun | Jul | Aug | Sep | Oct | Nov | Dec | YTD   |
|-----------------------|-----|-----|-----|-----|-----|-----|-----|-----|-----|-----|-----|-----|-------|
| Warning-2020          | 438 | 305 | 109 | 4   | 214 | 129 | 324 | 371 | 300 | 162 | 226 | 324 | 2,906 |
| 2021                  | 458 | 374 | 560 | 396 | 249 | 177 | 183 | 319 |     |     |     |     | 2,716 |
|                       |     |     |     |     |     |     |     |     |     |     |     |     |       |
| Infractions-2020      | 220 | 125 | 24  | 3   | 5   | 4   | 42  | 377 | 119 | 150 | 28  | 84  | 1,181 |
| 2021                  | 71  | 134 | 270 | 520 | 155 | 95  | 246 | 367 |     |     |     |     | 1,858 |
|                       |     |     |     |     |     |     |     |     |     |     |     |     |       |
| Misdemeanor-2020      | 34  | 18  | 14  | 0   | 1   | 1   | 3   | 16  | 6   | 6   | 8   | 11  | 118   |
| 2021                  | 8   | 24  | 38  | 34  | 31  | 28  | 25  | 36  |     |     |     |     | 224   |
|                       |     |     |     |     |     |     |     |     |     |     |     |     |       |
| Custodial - 2020      | 5   | 5   | 2   | 0   | 2   | 1   | 3   | 1   | 1   | 0   | 0   | 2   | 22    |
| 2021                  | 3   | 3   | 8   | 5   | 8   | 5   | 4   | 2   |     |     |     |     | 38    |
|                       |     |     |     |     |     |     |     |     |     |     |     |     |       |
| DUI Arrests - 2020    | 4   | 7   | 4   | 1   | 2   | 6   | 4   | 5   | 4   | 4   | 1   | 4   | 46    |
| 2021                  | 2   | 6   | 9   | 14  | 10  | 2   | 6   | 5   |     |     |     |     | 54    |
|                       |     |     |     |     |     |     |     |     |     |     |     |     |       |
| MV Contacts - 2020    | 704 | 460 | 159 | 11  | 224 | 135 | 370 | 769 | 431 | 322 | 264 | 423 | 4,272 |
| 2021                  | 541 | 543 | 876 | 962 | 443 | 305 | 462 | 729 |     |     |     |     | 4.861 |

### MV Contacts - 2021