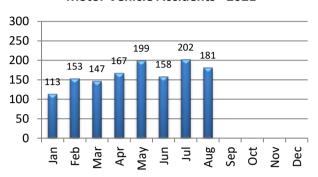

#### **MOTOR VEHICLE ACTIVITY**

| MV Accidents | Jan | Feb | Mar | Apr | May | Jun | Jul | Aug | Sep | Oct | Nov | Dec | YTD   |
|--------------|-----|-----|-----|-----|-----|-----|-----|-----|-----|-----|-----|-----|-------|
| 2020         | 171 | 164 | 106 | 49  | 71  | 138 | 150 | 150 | 157 | 177 | 142 | 167 | 1,642 |
| 2021         | 113 | 153 | 147 | 167 | 199 | 158 | 202 | 181 |     |     |     |     | 1,320 |

#### **Motor Vehicle Accidents - 2021**

| <b>MV Enforcement</b> | Jan | Feb | Mar | Apr | May | Jun | Jul | Aug | Sep | Oct | Nov | Dec | YTD   |
|-----------------------|-----|-----|-----|-----|-----|-----|-----|-----|-----|-----|-----|-----|-------|
| Warning-2020          | 438 | 305 | 109 | 4   | 214 | 129 | 324 | 371 | 300 | 162 | 226 | 324 | 2,906 |
| 2021                  | 458 | 374 | 560 | 396 | 249 | 177 | 183 | 319 |     |     |     |     | 2,716 |
|                       |     |     |     |     |     |     |     |     |     |     |     |     |       |
| Infractions-2020      | 220 | 125 | 24  | 3   | 5   | 4   | 42  | 377 | 119 | 150 | 28  | 84  | 1,181 |
| 2021                  | 71  | 134 | 270 | 520 | 155 | 95  | 246 | 367 |     |     |     |     | 1,858 |
|                       |     |     |     |     |     |     |     |     |     |     |     |     |       |
| Misdemeanor-2020      | 34  | 18  | 14  | 0   | 1   | 1   | 3   | 16  | 6   | 6   | 8   | 11  | 118   |
| 2021                  | 8   | 24  | 38  | 34  | 31  | 28  | 25  | 36  |     |     |     |     | 224   |
|                       |     |     |     |     |     |     |     |     |     |     |     |     |       |
| Custodial - 2020      | 5   | 5   | 2   | 0   | 2   | 1   | 3   | 1   | 1   | 0   | 0   | 2   | 22    |
| 2021                  | 3   | 3   | 8   | 5   | 8   | 5   | 4   | 2   |     |     |     |     | 38    |
|                       |     |     |     |     |     |     |     |     |     |     |     |     |       |
| DUI Arrests - 2020    | 4   | 7   | 4   | 1   | 2   | 6   | 4   | 5   | 4   | 4   | 1   | 4   | 46    |
| 2021                  | 2   | 6   | 9   | 14  | 10  | 2   | 6   | 5   |     |     |     |     | 54    |
|                       |     |     |     |     |     |     |     |     |     |     |     |     |       |
| MV Contacts - 2020    | 704 | 460 | 159 | 11  | 224 | 135 | 370 | 769 | 431 | 322 | 264 | 423 | 4,272 |
| 2021                  | 541 | 543 | 876 | 962 | 443 | 305 | 462 | 729 |     |     |     |     | 4.861 |