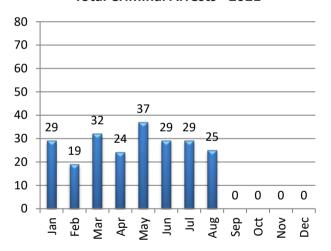

# **CRIMINAL ARREST SUMMARY**

| <b>Criminal Arrests by Month</b> | Jan | Feb | Mar | Apr | May | Jun | Jul | Aug | Sep | Oct | Nov | Dec | YTD |
|----------------------------------|-----|-----|-----|-----|-----|-----|-----|-----|-----|-----|-----|-----|-----|
| <b>Larceny</b> - 2020            | 46  | 52  | 32  | 6   | 10  | 14  | 24  | 28  | 19  | 18  | 27  | 21  | 297 |
| 2021                             | 18  | 14  | 24  | 20  | 17  | 18  | 20  | 17  |     |     |     |     | 148 |
|                                  |     |     |     |     |     |     |     |     |     |     |     |     |     |
| Vandalism - 2020                 | 2   | 3   | 10  | 4   | 0   | 2   | 1   | 1   | 2   | 3   | 2   | 4   | 34  |
| 2021                             | 4   | 1   | 1   | 2   | 4   | 5   | 5   | 0   |     |     |     |     | 22  |
|                                  |     |     |     |     |     |     |     |     |     |     |     |     |     |
| MV Theft / Attempt -2020         | 1   | 0   | 0   | 0   | 1   | 0   | 0   | 1   | 5   | 1   | 0   | 0   | 9   |
| 2021                             | 0   | 1   | 0   | 0   | 2   | 0   | 0   | 0   |     |     |     |     | 3   |
|                                  |     |     |     |     |     |     |     |     |     |     |     |     |     |
| Burglary / Attempt - 2020        | 12  | 7   | 1   | 2   | 2   | 3   | 3   | 9   | 2   | 6   | 4   | 3   | 54  |
| 2021                             | 2   | 2   | 3   | 1   | 6   | 4   | 3   | 2   |     |     |     |     | 23  |
|                                  |     |     |     |     |     |     |     |     |     |     |     |     |     |
| <b>Assault</b> - 2020            | 2   | 6   | 2   | 1   | 0   | 4   | 4   | 2   | 6   | 1   | 1   | 4   | 33  |
| 2021                             | 5   | 1   | 4   | 1   | 8   | 2   | 1   | 5   |     |     |     |     | 27  |
|                                  |     |     |     |     |     |     |     |     |     |     |     |     |     |
| <b>Robbery</b> - 2020            | 1   | 0   | 0   | 0   | 0   | 0   | 0   | 0   | 0   | 2   | 0   | 1   | 4   |
| 2021                             | 0   | 0   | 0   | 0   | 0   | 0   | 0   | 1   |     |     |     |     | 1   |
|                                  |     |     |     |     |     |     |     |     |     |     |     |     |     |
| 2020                             | 64  | 68  | 45  | 13  | 13  | 23  | 32  | 41  | 34  | 31  | 34  | 33  | 431 |
| 2021                             | 29  | 19  | 32  | 24  | 37  | 29  | 29  | 25  | 0   | 0   | 0   | 0   | 224 |