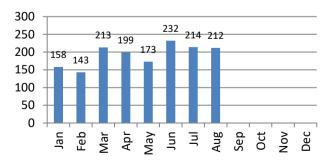

#### **ALARM RESPONSE SUMMARY**

| Total Alarms | Jan | Feb | Mar | Apr | May | Jun | Jul | Aug | Sep | Oct | Nov | Dec | YTD   |
|--------------|-----|-----|-----|-----|-----|-----|-----|-----|-----|-----|-----|-----|-------|
| 2020         | 209 | 188 | 201 | 131 | 152 | 193 | 216 | 261 | 181 | 162 | 187 | 192 | 2,273 |
| 2021         | 158 | 143 | 213 | 199 | 173 | 232 | 214 | 212 |     |     |     |     | 1,544 |