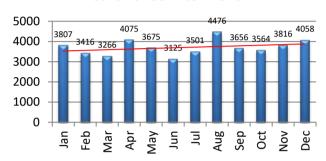

# **TOTAL CALLS FOR SERVICE**

| Calls for Service | Jan  | Feb  | Mar  | Apr  | May  | Jun  | Jul  | Aug  | Sep  | Oct  | Nov  | Dec  | YTD    |
|-------------------|------|------|------|------|------|------|------|------|------|------|------|------|--------|
| 2020              | 3807 | 3416 | 3266 | 4075 | 3675 | 3125 | 3501 | 4476 | 3656 | 3564 | 3816 | 4058 | 44,435 |
| 2021              | 3889 | 4006 | 4865 | 4693 | 3967 | 3399 | 3636 | 4106 |      |      |      |      | 32,561 |