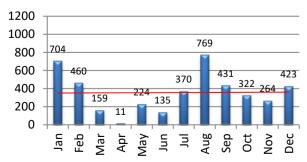

#### **Motor Vehicle Accidents - 2021**

| <b>MV Enforcement</b> | Jan | Feb | Mar | Apr | May | Jun | Jul | Aug | Sep | Oct | Nov | Dec | YTD   |
|-----------------------|-----|-----|-----|-----|-----|-----|-----|-----|-----|-----|-----|-----|-------|
| Warning-2020          | 438 | 305 | 109 | 4   | 214 | 129 | 324 | 371 | 300 | 162 | 226 | 324 | 2,906 |
| 2021                  | 458 | 374 | 560 | 396 | 249 | 177 | 183 | 319 |     |     |     |     | 2,716 |
|                       |     |     |     |     |     |     |     |     |     |     |     |     |       |
| Infractions-2020      | 220 | 125 | 24  | 3   | 5   | 4   | 42  | 377 | 119 | 150 | 28  | 84  | 1,181 |
| 2021                  | 71  | 134 | 270 | 520 | 155 | 95  | 246 | 367 |     |     |     |     | 1,858 |
|                       |     |     |     |     |     |     |     |     |     |     |     |     |       |
| Misdemeanor-2020      | 34  | 18  | 14  | 0   | 1   | 1   | 3   | 16  | 6   | 6   | 8   | 11  | 118   |
| 2021                  | 8   | 24  | 38  | 34  | 31  | 28  | 25  | 36  |     |     |     |     | 224   |
|                       |     |     |     |     |     |     |     |     |     |     |     |     |       |
| Custodial - 2020      | 5   | 5   | 2   | 0   | 2   | 1   | 3   | 1   | 1   | 0   | 0   | 2   | 22    |
| 2021                  | 3   | 3   | 8   | 5   | 8   | 5   | 4   | 2   |     |     |     |     | 38    |
|                       |     |     |     |     |     |     |     |     |     |     |     |     |       |
| DUI Arrests - 2020    | 4   | 7   | 4   | 1   | 2   | 6   | 4   | 5   | 4   | 4   | 1   | 4   | 46    |
| 2021                  | 2   | 6   | 9   | 14  | 10  | 2   | 6   | 5   |     |     |     |     | 54    |
|                       |     |     |     |     |     |     |     |     |     |     |     |     |       |
| MV Contacts - 2020    | 704 | 460 | 159 | 11  | 224 | 135 | 370 | 769 | 431 | 322 | 264 | 423 | 4,272 |
| 2021                  | 541 | 543 | 876 | 962 | 443 | 305 | 462 | 729 |     |     |     |     | 4.861 |

#### MV Contacts - 2020