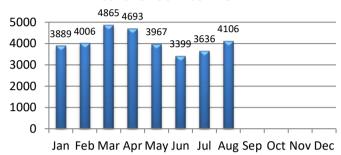

# **TOTAL CALLS FOR SERVICE**

| Calls for Service | Jan  | Feb  | Mar  | Apr  | May  | Jun  | Jul  | Aug  | Sep  | Oct  | Nov  | Dec  | YTD    |
|-------------------|------|------|------|------|------|------|------|------|------|------|------|------|--------|
| 2020              | 3807 | 3416 | 3266 | 4075 | 3675 | 3125 | 3501 | 4476 | 3656 | 3564 | 3816 | 4058 | 44,435 |
| 2021              | 3889 | 4006 | 4865 | 4693 | 3967 | 3399 | 3636 | 4106 |      |      |      |      | 32,561 |