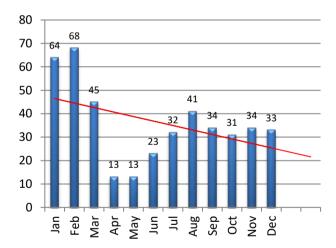

# **CRIMINAL ARREST SUMMARY**

| <b>Criminal Arrests by Month</b> | Jan | Feb | Mar | Apr | May | Jun | Jul | Aug | Sep | Oct | Nov | Dec | YTD |
|----------------------------------|-----|-----|-----|-----|-----|-----|-----|-----|-----|-----|-----|-----|-----|
| <b>Larceny</b> - 2020            | 46  | 52  | 32  | 6   | 10  | 14  | 24  | 28  | 19  | 18  | 27  | 21  | 297 |
| 2021                             | 18  | 14  | 24  | 20  | 17  | 18  | 20  | 17  |     |     |     |     | 148 |
|                                  |     |     |     |     |     |     |     |     |     |     |     |     |     |
| Vandalism - 2020                 | 2   | 3   | 10  | 4   | 0   | 2   | 1   | 1   | 2   | 3   | 2   | 4   | 34  |
| 2021                             | 4   | 1   | 1   | 2   | 4   | 5   | 5   | 0   |     |     |     |     | 22  |
|                                  |     |     |     |     |     |     |     |     |     |     |     |     |     |
| MV Theft / Attempt -2020         | 1   | 0   | 0   | 0   | 1   | 0   | 0   | 1   | 5   | 1   | 0   | 0   | 9   |
| 2021                             | 0   | 1   | 0   | 0   | 2   | 0   | 0   | 0   |     |     |     |     | 3   |
|                                  |     |     |     |     |     |     |     |     |     |     |     |     |     |
| Burglary / Attempt - 2020        | 12  | 7   | 1   | 2   | 2   | 3   | 3   | 9   | 2   | 6   | 4   | 3   | 54  |
| 2021                             | 2   | 2   | 3   | 1   | 6   | 4   | 3   | 2   |     |     |     |     | 23  |
|                                  |     |     |     |     |     |     |     |     |     |     |     |     |     |
| <b>Assault</b> - 2020            | 2   | 6   | 2   | 1   | 0   | 4   | 4   | 2   | 6   | 1   | 1   | 4   | 33  |
| 2021                             | 5   | 1   | 4   | 1   | 8   | 2   | 1   | 5   |     |     |     |     | 27  |
|                                  |     |     |     |     |     |     |     |     |     |     |     |     |     |
| <b>Robbery</b> - 2020            | 1   | 0   | 0   | 0   | 0   | 0   | 0   | 0   | 0   | 2   | 0   | 1   | 4   |
| 2021                             | 0   | 0   | 0   | 0   | 0   | 0   | 0   | 1   |     |     |     |     | 1   |
|                                  |     |     |     |     |     |     |     |     |     |     |     |     |     |
| 2020                             | 64  | 68  | 45  | 13  | 13  | 23  | 32  | 41  | 34  | 31  | 34  | 33  | 431 |
| 2021                             | 29  | 19  | 32  | 24  | 37  | 29  | 29  | 25  | 0   | 0   | 0   | 0   | 224 |