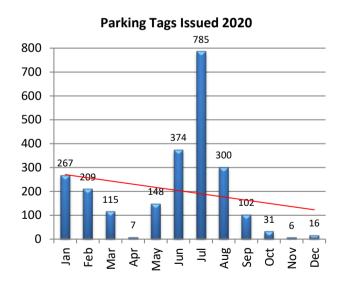

# **PARKING TICKET SUMMARY**

| Total Issued | Jan | Feb | Mar | Apr | May | Jun | Jul | Aug | Sep | Oct | Nov | Dec | YTD  |
|--------------|-----|-----|-----|-----|-----|-----|-----|-----|-----|-----|-----|-----|------|
| 2020         | 267 | 209 | 115 | 7   | 148 | 374 | 785 | 300 | 102 | 31  | 6   | 16  | 2360 |
| 2021         | 15  | 108 | 246 | 249 | 400 | 642 | 604 | 462 |     |     |     |     | 2726 |