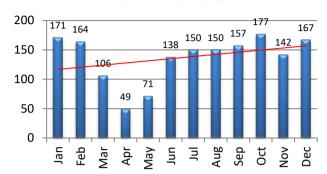

#### **MOTOR VEHICLE ACTIVITY**

| MV Accidents | Jan | Feb | Mar | Apr | May | Jun | Jul | Aug | Sep | Oct | Nov | Dec | YTD   |
|--------------|-----|-----|-----|-----|-----|-----|-----|-----|-----|-----|-----|-----|-------|
| 2020         | 171 | 164 | 106 | 49  | 71  | 138 | 150 | 150 | 157 | 177 | 142 | 167 | 1,642 |
| 2021         | 113 | 153 | 147 | 167 | 199 | 158 | 202 | 181 |     |     |     |     | 1,320 |

#### **Motor Vehicle Accidents - 2020**