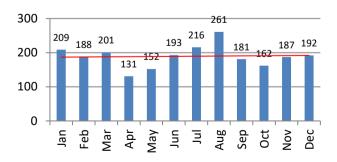

#### **ALARM RESPONSE SUMMARY**

| Total Alarms | Jan | Feb | Mar | Apr | May | Jun | Jul | Aug | Sep | Oct | Nov | Dec | YTD   |
|--------------|-----|-----|-----|-----|-----|-----|-----|-----|-----|-----|-----|-----|-------|
| 2020         | 209 | 188 | 201 | 131 | 152 | 193 | 216 | 261 | 181 | 162 | 187 | 192 | 2,273 |
| 2021         | 158 | 143 | 213 | 199 | 173 | 232 | 214 | 212 |     |     |     |     | 1,544 |